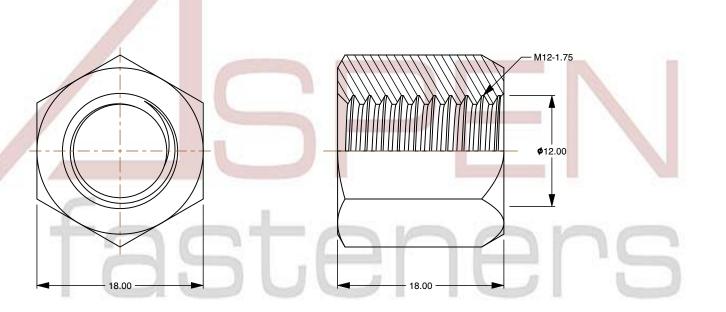

## Notes:

1. Category: Hex High Nuts

2. System of Measurement: Metric

3. Form and Design: Length 1.5 X Diameter

4. Drive Style: External Hex Drive5. Thread Length: Full Thread

6. Thread Direction: Right-Hand Thread

7. Material: Steel

8. Material Grade: Class 6 Steel

9. Coating: Zinc Plated10. Coating Color: Clear

11. Standards and Specifications: DIN 6330

This file and any associated information and specifications are provided for reference and evaluation purposes only and is subject to change without notice. Aspen Fasteners Inc. makes

SCALE 2.444 PART NUMBER: ME424-12175

PRODUCT NAME

M12-1.75 DIN 6330, Metric, Hex High Nuts,

Length 1.5 X Diameter,

Class 6 Steel, Zinc Plated

UNIT METRIC

ISSUED 2023-11-23

SHEET 1 of 1