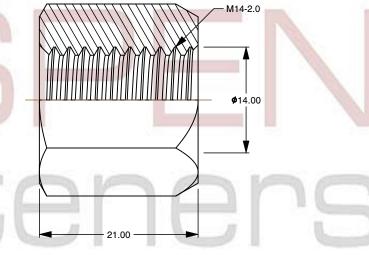

## Notes :

- 1. Category: Hex High Nuts
- 2. System of Measurement: Metric
- 3. Form and Design: Length 1.5 X Diameter
- 4. Drive Style: External Hex Drive
- 5. Thread Length: Full Thread
- 6. Thread Direction: Right-Hand Thread
- 7. Material: Steel
- 8. Material Grade: Class 6 Steel
- 9. Coating: Zinc Plated
- 10. Coating Color: Clear
- 11. Standards and Specifications: DIN 6330

| PRODUCT NAME<br>M14-2.0 DIN 6330, Metric, Hex High Nuts,<br>Length 1.5 X Diameter,<br>Class 6 Steel, Zinc Plated | UNIT<br>METRIC       |
|------------------------------------------------------------------------------------------------------------------|----------------------|
|                                                                                                                  | ISSUED<br>2023-11-23 |
| PART NUMBER: ME424-1420                                                                                          | SHEET 1 of 1         |