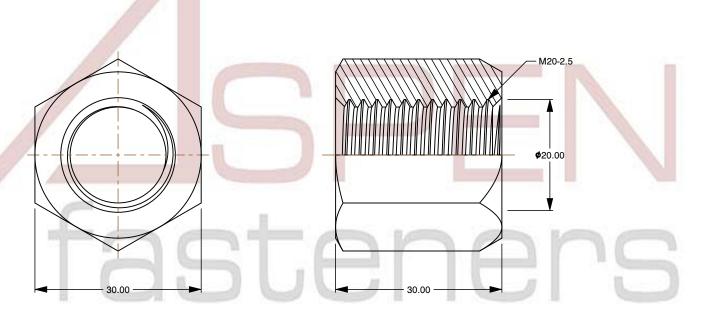

## Notes:

1. Category: Hex High Nuts

2. System of Measurement: Metric

3. Form and Design: Length 1.5 X Diameter

4. Drive Style: External Hex Drive5. Thread Length: Full Thread

6. Thread Direction: Right-Hand Thread

7. Material: Steel

8. Material Grade: Class 6 Steel

9. Coating: Zinc Plated10. Coating Color: Clear

11. Standards and Specifications: DIN 6330

This file and any associated information and specifications are provided for reference and evaluation purposes only and is subject to change without notice. Aspen Fasteners Inc. makes

SCALE 1.466

PRODUCT NAME
M20-2.5 DIN 6330, Metric, Hex High Nuts,
Length 1.5 X Diameter,
Class 6 Steel, Zinc Plated

PART NUMBER: ME424-2025

UNIT METRIC

ISSUED 2023-11-23

SHEET 1 of 1