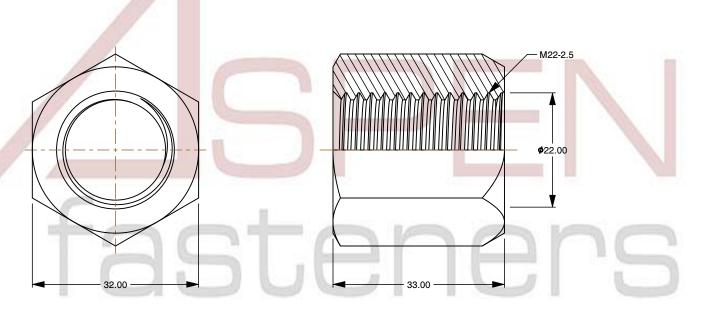

## Notes:

1. Category: Hex High Nuts

2. System of Measurement: Metric

3. Form and Design: Length 1.5 X Diameter

4. Drive Style: External Hex Drive5. Thread Length: Full Thread

6. Thread Direction: Right-Hand Thread

7. Material: Steel

8. Material Grade: Class 6 Steel

9. Coating: Zinc Plated10. Coating Color: Clear

11. Standards and Specifications: DIN 6330

This file and any associated information and specifications are provided for reference and evaluation purposes only and is subject to change without notice. Aspen Fasteners Inc. makes

SCALE 1.375

PRODUCT NAME
M22-2.5 DIN 6330, Metric, Hex High Nuts,
Length 1.5 X Diameter, Class 6
Steel, Zinc Plated

PART NUMBER: ME424-2225

UNIT METRIC

ISSUED 2023-11-23

SHEET 1 of 1