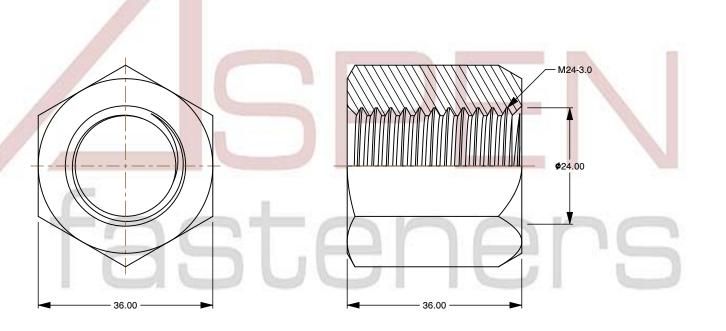

## Notes:

1. Category: Hex High Nuts

2. System of Measurement: Metric

3. Form and Design: Length 1.5 X Diameter

4. Drive Style: External Hex Drive5. Thread Length: Full Thread

6. Thread Direction: Right-Hand Thread

7. Material: Steel

8. Material Grade: Class 6 Steel

9. Coating: Zinc Plated10. Coating Color: Clear

11. Standards and Specifications: DIN 6330

This file and any associated information and specifications are provided for reference and evaluation purposes only and is subject to change without notice. Aspen Fasteners Inc. makes

SCALE 1.283

PRODUCT NAME
M24-3.0 DIN 6330, Metric, Hex High Nuts,
Length 1.5 X Diameter, Class 6
Steel, Zinc Plated

PART NUMBER: ME424-2430

UNIT METRIC

ISSUED 2023-11-23

SHEET 1 of 1