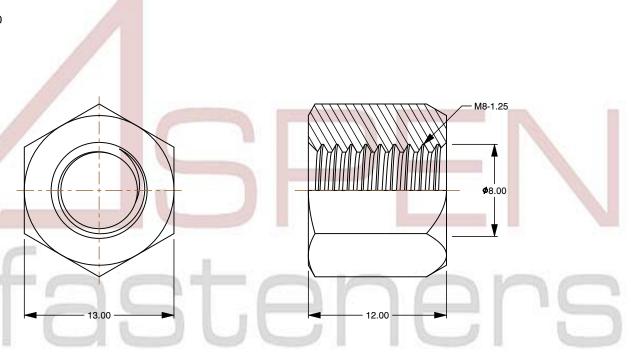

## Notes:

1. Category: Hex High Nuts

2. System of Measurement: Metric

3. Form and Design: Length 1.5 X Diameter

4. Drive Style: External Hex Drive5. Thread Length: Full Thread

6. Thread Direction: Right-Hand Thread

7. Material: Steel

8. Material Grade: Class 6 Steel

9. Coating: Zinc Plated10. Coating Color: Clear

11. Standards and Specifications: DIN 6330

This file and any associated information and specifications are provided for reference and evaluation purposes only and is subject to change without notice. Aspen Fasteners Inc. makes

SCALE 3.046

PRODUCT NAME

M8-1.25 DIN 6330, Metric, Hex High Nuts,
Length 1.5 X Diameter, Class 6

Steel, Zinc Plated

PART NUMBER: ME424-8125

UNIT METRIC

ISSUED 2023-11-23

SHEET 1 of 1