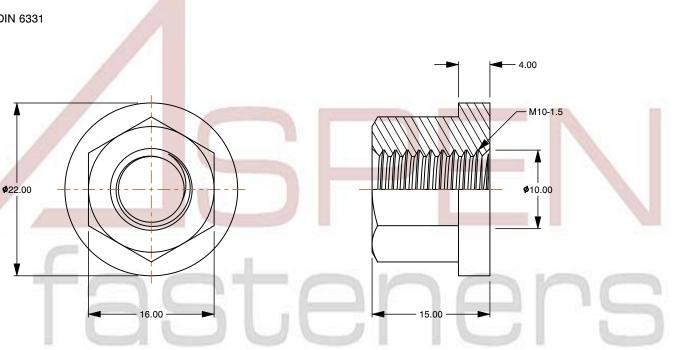

## Notes:

1. Category: Hex High Nuts with Collar

2. System of Measurement: Metric

3. Form and Design: Length 1.5 X Diameter

4. Drive Style: External Hex Drive5. Thread Length: Full Thread

6. Thread Direction: Right-Hand Thread

7. Material: Steel

8. Material Grade: Class 10 Steel

9. Coating: Uncoated10. Coating Color: Black

This file and any associated information and specifications are provided for reference and evaluation purposes only and is subject to change without notice. Aspen Fasteners Inc. makes

SCALE 2.078

PRODUCT NAME
M10-1.5 DIN 6331, Metric, Hex High
Nuts with Collar, Length 1.5 X Diameter,
Class 10 Steel, Black

PART NUMBER: ME425-1015

UNIT METRIC

ISSUED 2023-11-23

SHEET 1 of 1