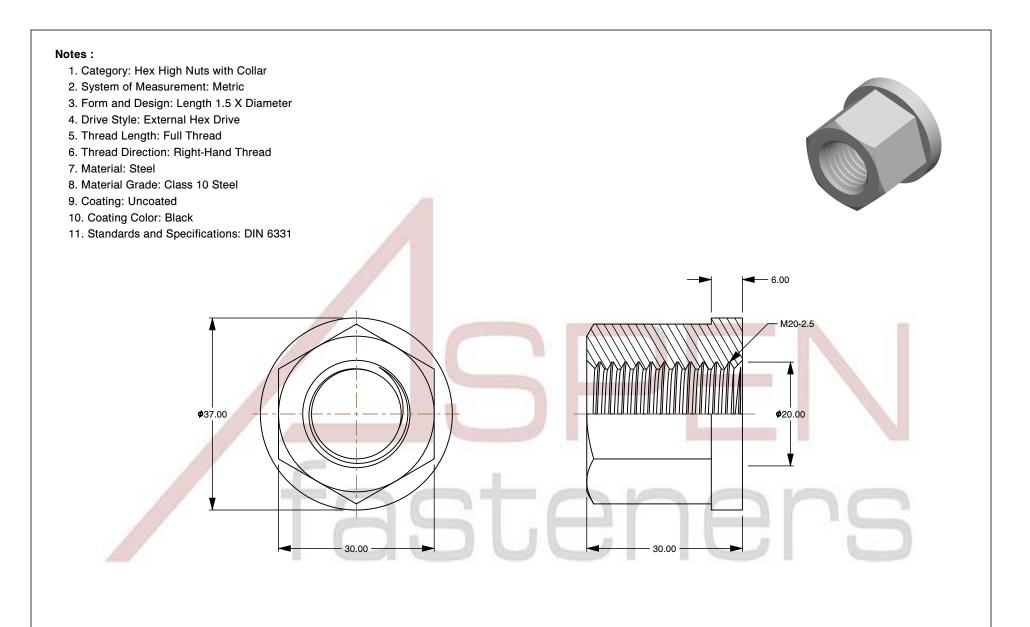

| Image: Section of the file, information or specifications. You are solely with any third party without the expressed written permission of Aspen Fasteners Inc. Nuts with Collar, Length 1.5 X Diameter, Class 10 Steel, Black ISSUED 2023-11-23 |                        | This file and any associated information and specifications are<br>provided for reference and evaluation purposes only and is<br>subject to change without notice. Aspen Fasteners Inc. makes | expressed written permission of |                         | UNIT<br>METRIC |
|--------------------------------------------------------------------------------------------------------------------------------------------------------------------------------------------------------------------------------------------------|------------------------|-----------------------------------------------------------------------------------------------------------------------------------------------------------------------------------------------|---------------------------------|-------------------------|----------------|
|                                                                                                                                                                                                                                                  | fasteners              | no representations, warranties, or guarantees as to the appropriateness, accuracy, completeness, or suitability for any                                                                       |                                 |                         |                |
| www.aspenfasteners.com     responsible for the use of the file, information, or specifications.     SCALE     1.373     PART NUMBER: ME425-2025     SHEET 1 of 1                                                                                 | www.aspenfasteners.com |                                                                                                                                                                                               | SCALE 1.373                     | PART NUMBER: ME425-2025 | SHEET 1 of 1   |