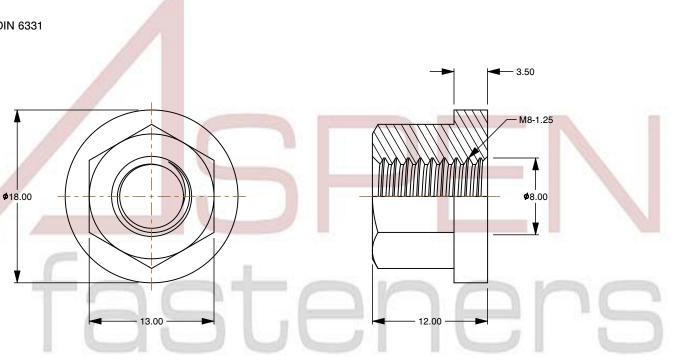

## Notes:

1. Category: Hex High Nuts with Collar

2. System of Measurement: Metric

3. Form and Design: Length 1.5 X Diameter

4. Drive Style: External Hex Drive5. Thread Length: Full Thread

6. Thread Direction: Right-Hand Thread

7. Material: Steel

8. Material Grade: Class 10 Steel

9. Coating: Uncoated10. Coating Color: Black

11. Standards and Specifications: DIN 6331

This file and any associated information and specifications are provided for reference and evaluation purposes only and is subject to change without notice. Aspen Fasteners Inc. makes

SCALE 2.540

PRODUCT NAME
M8-1.25 DIN 6331, Metric, Hex High
Nuts with Collar, Length 1.5 X Diameter,
Class 10 Steel, Black

PART NUMBER: ME425-8125

UNIT METRIC

ISSUED 2023-11-23

SHEET 1 of 1