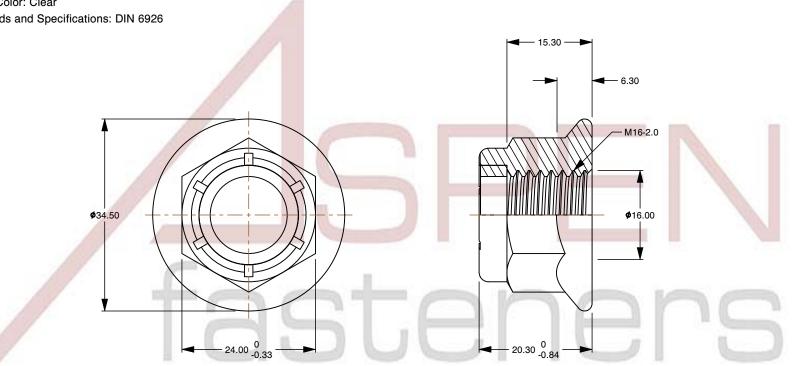

SCALE 1.472

PRODUCT NAME M16-2.0 DIN 6926, Metric, Hex Nylon Insert Flange Stop Lock Nuts, Class 8 Steel, Zinc Plated

PART NUMBER: ME429-1620

| UNIT   |  |
|--------|--|
| METRIC |  |

**ISSUED** 2023-11-23