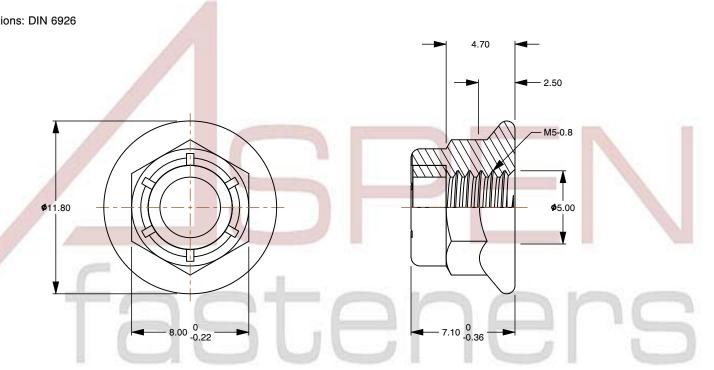

## Notes:

1. Category: Hex Nylon Insert Flange Stop Lock Nuts

2. System of Measurement: Metric

3. Drive Style: External Hex Drive

4. Thread Length: Full Thread

5. Thread Direction: Right-Hand Thread

6. Material: Steel

7. Material Grade: Class 8 Steel

8. Coating: Zinc Plated9. Coating Color: Clear

10. Standards and Specifications: DIN 6926

This file and any associated information and specifications are provided for reference and evaluation purposes only and is subject to change without notice. Aspen Fasteners Inc. makes

SCALE 3.875

M5-0.8 DIN 6926, Metric, Hex Nylon Insert Flange Stop Lock Nuts, Class 8 Steel, Zinc Plated

PRODUCT NAME

PART NUMBER: ME429-508

UNIT METRIC

ISSUED 2023-11-23

SHEET 1 of 1