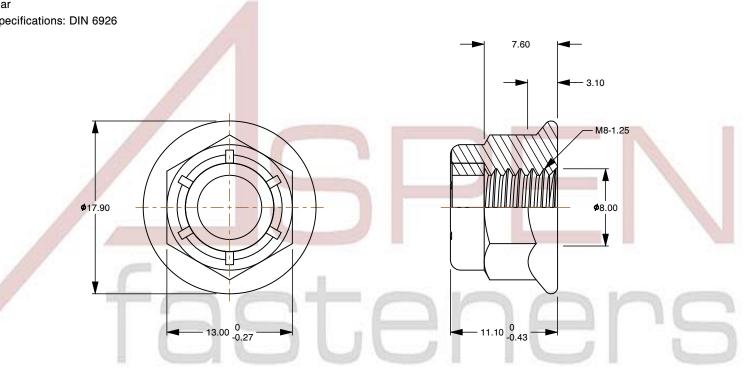

## Notes:

1. Category: Hex Nylon Insert Flange Stop Lock Nuts

2. System of Measurement: Metric

3. Drive Style: External Hex Drive

4. Thread Length: Full Thread

5. Thread Direction: Right-Hand Thread

6. Material: Steel

7. Material Grade: Class 8 Steel

8. Coating: Zinc Plated 9. Coating Color: Clear

10. Standards and Specifications: DIN 6926

This file and any associated information and specifications are provided for reference and evaluation purposes only and is subject to change without notice. Aspen Fasteners Inc. makes

SCALE 2.554

PRODUCT NAME M8-1.25 DIN 6926, Metric, Hex Nylon Insert Flange Stop Lock Nuts, Class 8 Steel, Zinc Plated

PART NUMBER: ME429-8125

UNIT METRIC

**ISSUED** 2023-11-23

SHEET 1 of 1