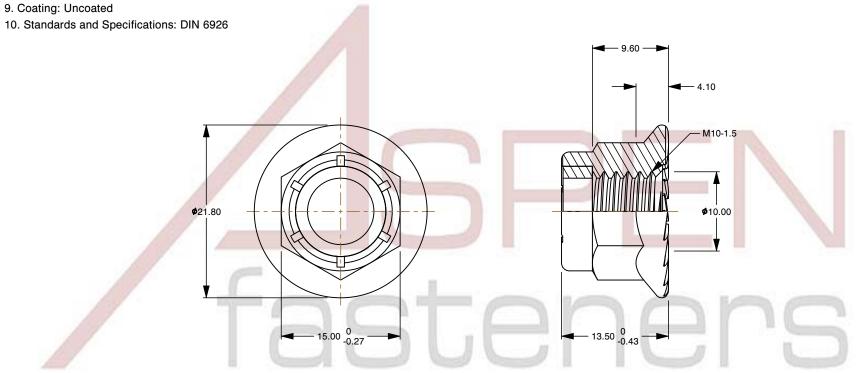

## Notes:

1. Category: Hex Nylon Insert Flange Stop Lock Nuts

2. System of Measurement: Metric

3. Form and Design: Locking Serrations

4. Drive Style: External Hex Drive

5. Thread Length: Full Thread

6. Thread Direction: Right-Hand Thread

7. Material: Stainless Steel

8. Material Grade: A2 Stainless Steel

This file and any associated information and specifications are provided for reference and evaluation purposes only and is subject to change without notice. Aspen Fasteners Inc. makes

SCALE 2.097

| PRODUCT NAME                        |
|-------------------------------------|
| M10-1.5 DIN 6926, Metric, Hex Nylon |
| Insert Flange Stop Lock Nuts        |
| with Serrations, A2 Stainless Steel |