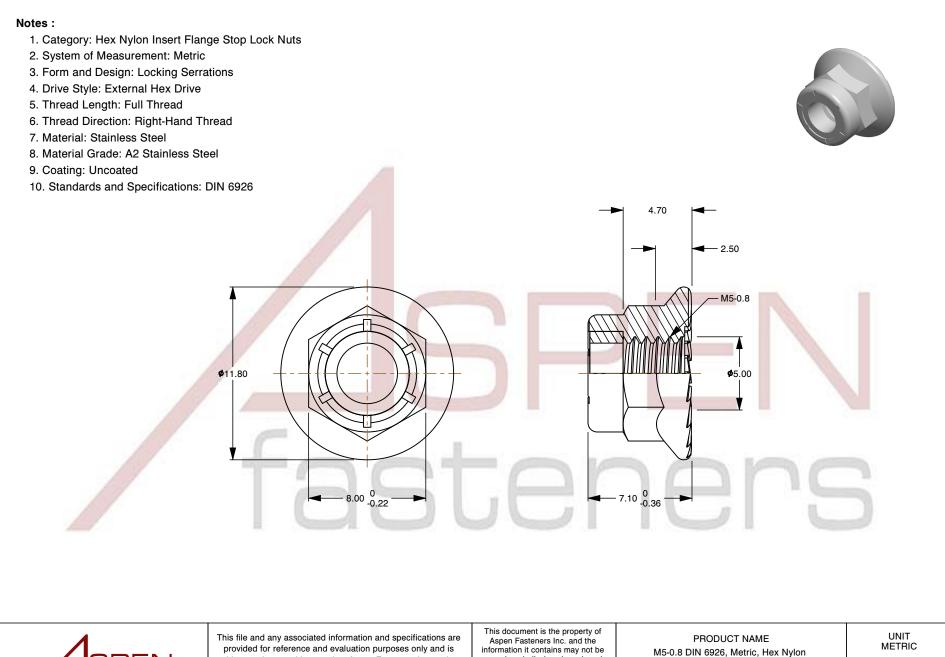

with Serrations, A2 Stainless Steel

PART NUMBER: ME553-508X71X118X8

ISSUED

2023-11-23

SHEET 1 of 1