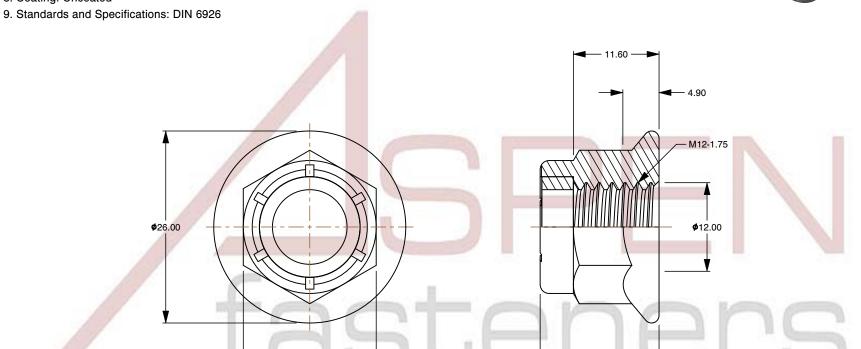

## Notes:

1. Category: Hex Nylon Insert Flange Stop Lock Nuts

2. System of Measurement: Metric

3. Drive Style: External Hex Drive

4. Thread Length: Full Thread

5. Thread Direction: Right-Hand Thread

6. Material: Stainless Steel

7. Material Grade: A2 Stainless Steel

8. Coating: Uncoated

This file and any associated information and specifications are provided for reference and evaluation purposes only and is subject to change without notice. Aspen Fasteners Inc. makes

SCALE 1.954

PRODUCT NAME
M12-1.75 DIN 6926, Metric, Hex Nylon Insert
Flange Stop Lock Nuts, A2 Stainless Steel

PART NUMBER: ME555-12175X161X26X18

UNIT METRIC

ISSUED 2023-11-23

SHEET 1 of 1