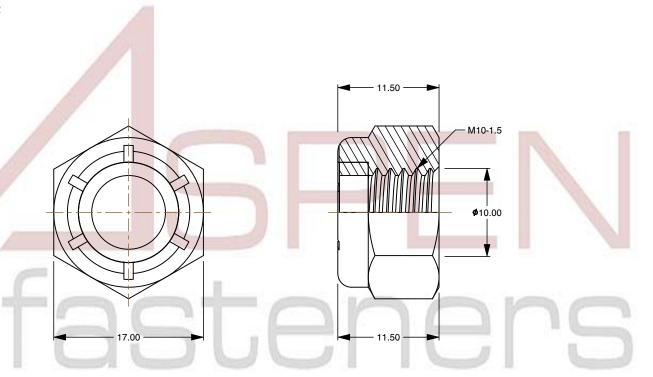

SCALE 2.329

PRODUCT NAME
M10-1.5 DIN 982, Metric, High Hex Nylon
Insert Stop Lock Nuts,
A4 Stainless Steel

PART NUMBER: ME563-1015X115X17

UNIT METRIC

ISSUED 2023-11-23

SHEET 1 of 1