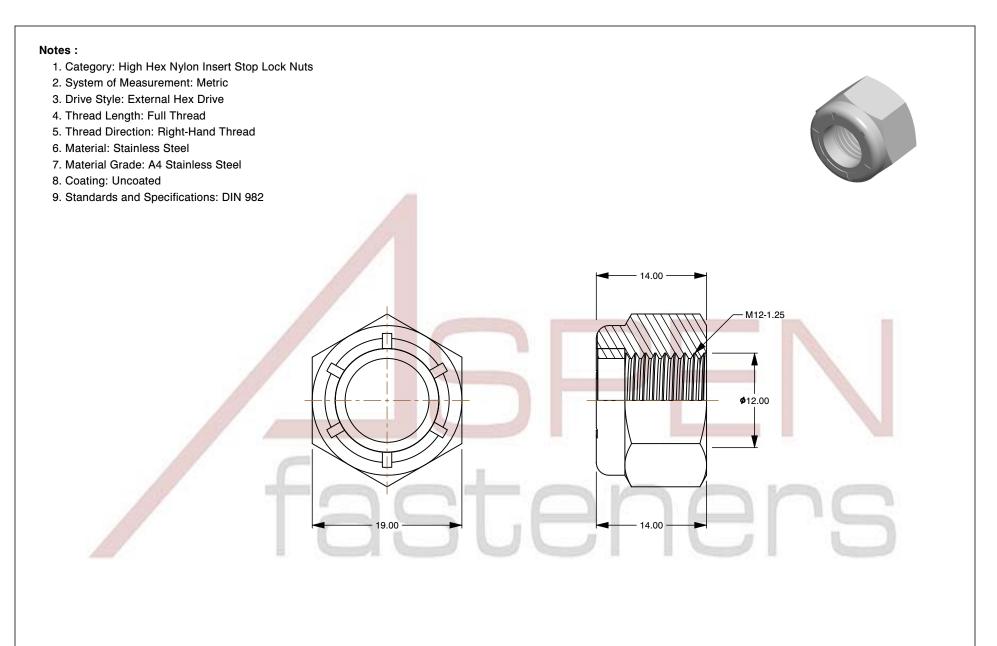

| PRODUCT NAME<br>M12-1.25 DIN 982, Metric, High Hex<br>Nylon Insert Stop Lock Nuts,<br>A4 Stainless Steel | UNIT<br>METRIC       |
|----------------------------------------------------------------------------------------------------------|----------------------|
|                                                                                                          | ISSUED<br>2023-11-23 |
| PART NUMBER: ME563-12125X14X19                                                                           | SHEET 1 of 1         |