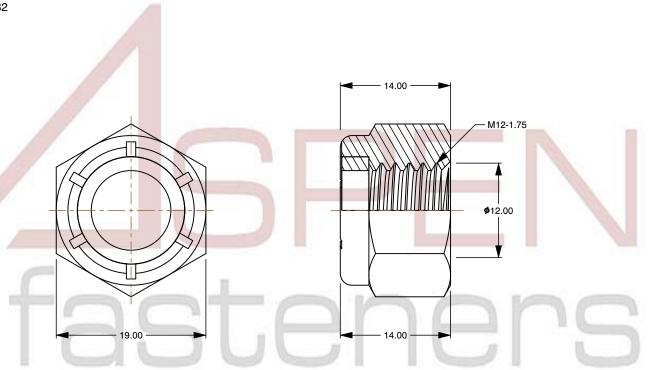

SCALE 2.084

PRODUCT NAME
M12-1.75 DIN 982, Metric, High Hex
Nylon Insert Stop Lock Nuts,
A4 Stainless Steel

PART NUMBER: ME563-12175X14X19

UNIT METRIC

ISSUED 2023-11-23

SHEET 1 of 1