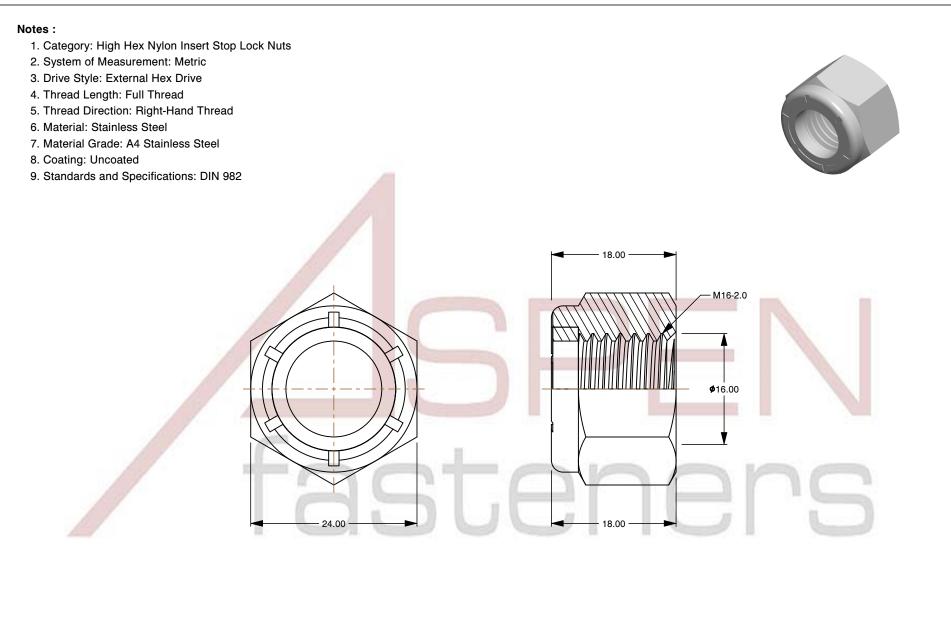

| PRODUCT NAME<br>M16-2.0 DIN 982, Metric, High Hex Nylon<br>Insert Stop Lock Nuts,<br>A4 Stainless Steel | UNIT<br>METRIC       |
|---------------------------------------------------------------------------------------------------------|----------------------|
|                                                                                                         | ISSUED<br>2023-11-23 |
| PART NUMBER: ME563-1620X18X24                                                                           | SHEET 1 of 1         |