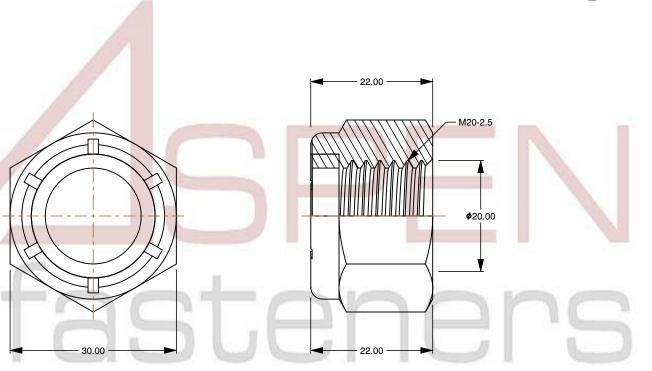

SCALE 1.466

PRODUCT NAME
M20-2.5 DIN 982, Metric, High Hex Nylon
Insert Stop Lock Nuts,
A4 Stainless Steel

PART NUMBER: ME563-2025X22X30

UNIT METRIC

ISSUED 2023-11-23

SHEET 1 of 1