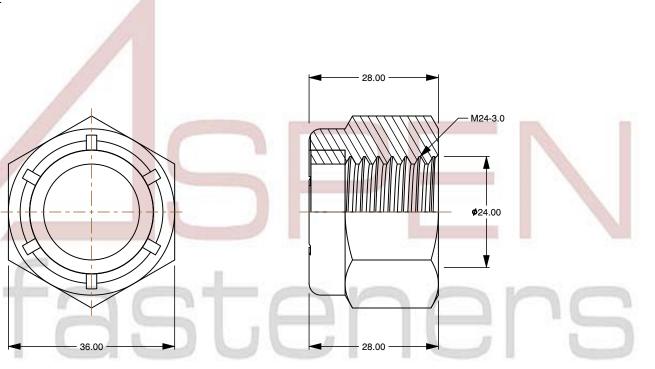

SCALE 1.222

PRODUCT NAME
M24-3.0 DIN 982, Metric, High Hex Nylon
Insert Stop Lock Nuts,
A4 Stainless Steel

PART NUMBER: ME563-2430X28X36

UNIT METRIC

ISSUED 2023-11-23

SHEET 1 of 1