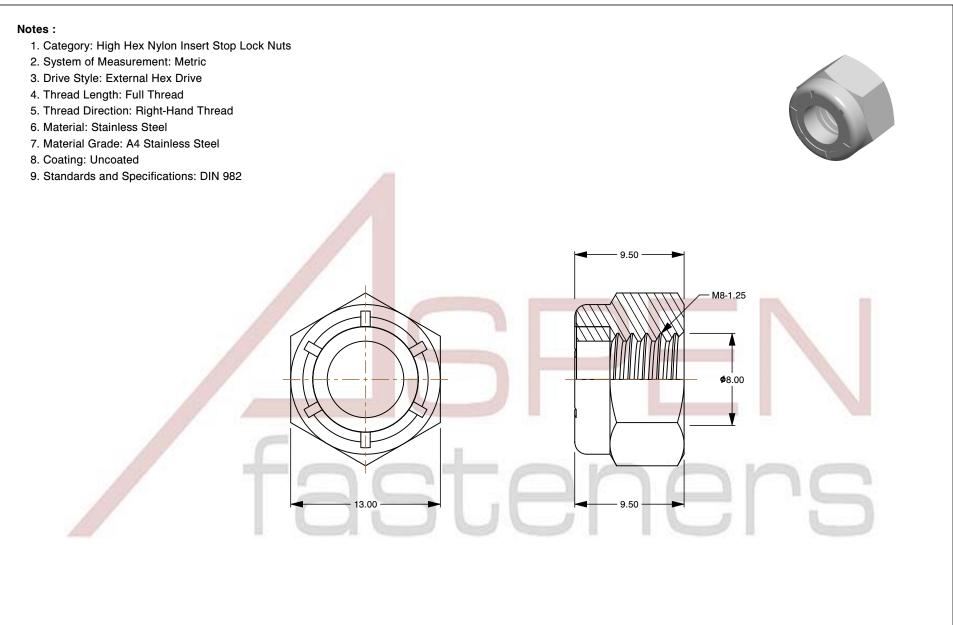

| PRODUCT NAME<br>M8-1.25 DIN 982, Metric, High Hex Nylon<br>Insert Stop Lock Nuts,<br>A4 Stainless Steel | UNIT<br>METRIC       |
|---------------------------------------------------------------------------------------------------------|----------------------|
|                                                                                                         | ISSUED<br>2023-11-23 |
| PART NUMBER: ME563-8125X95X13                                                                           | SHEET 1 of 1         |