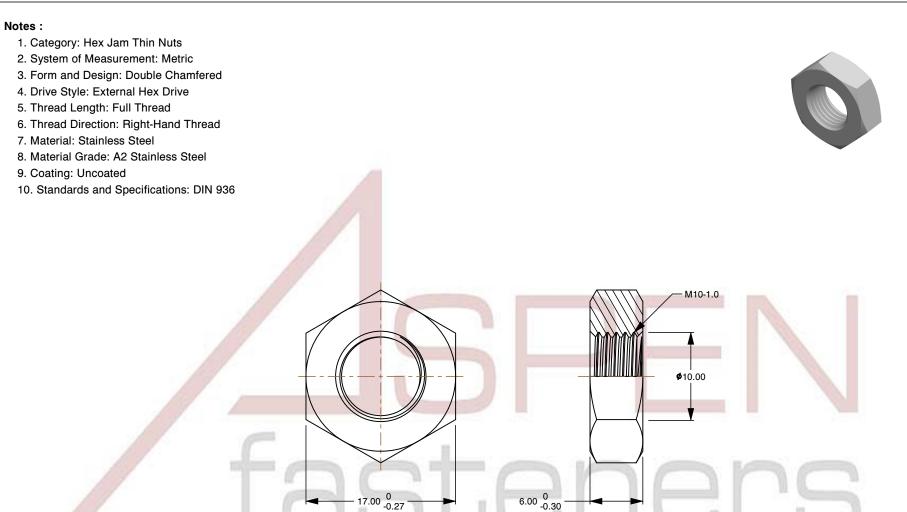

| PRODUCT NAME<br>M10-1.0 DIN 936, Metric, Hex Jam Thin Nuts,<br>A2 Stainless Steel | UNIT<br>METRIC       |
|-----------------------------------------------------------------------------------|----------------------|
|                                                                                   | ISSUED<br>2023-11-23 |
| PART NUMBER: ME582-1010X6X17                                                      | SHEET 1 of 1         |