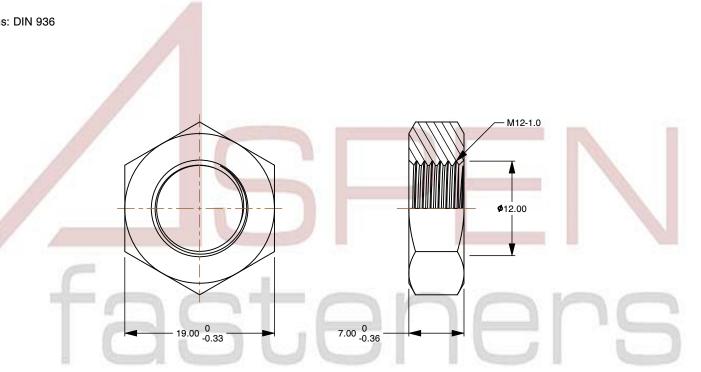

## Notes:

1. Category: Hex Jam Thin Nuts

2. System of Measurement: Metric

3. Form and Design: Double Chamfered

4. Drive Style: External Hex Drive

5. Thread Length: Full Thread

6. Thread Direction: Right-Hand Thread

7. Material: Stainless Steel

8. Material Grade: A2 Stainless Steel

9. Coating: Uncoated

10. Standards and Specifications: DIN 936

This file and any associated information and specifications are provided for reference and evaluation purposes only and is subject to change without notice. Aspen Fasteners Inc. makes

SCALE 2.084

PRODUCT NAME
M12-1.0 DIN 936, Metric, Hex Jam Thin Nuts,
A2 Stainless Steel

PART NUMBER: ME582-1210X7X19

UNIT METRIC

ISSUED 2023-11-23

SHEET 1 of 1