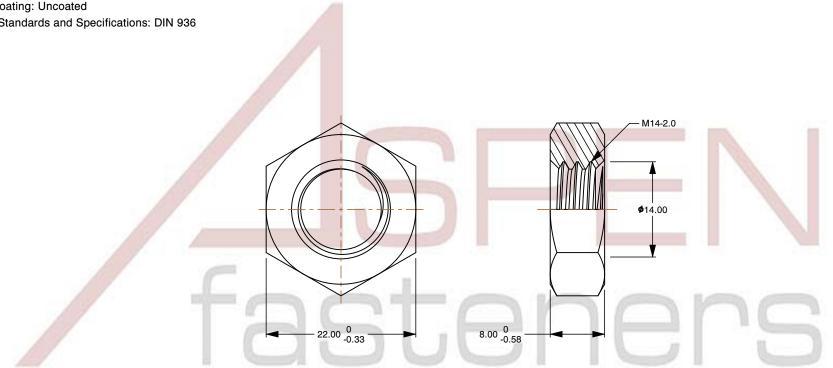

## Notes:

1. Category: Hex Jam Thin Nuts

2. System of Measurement: Metric

3. Form and Design: Double Chamfered

4. Drive Style: External Hex Drive

5. Thread Length: Full Thread

6. Thread Direction: Right-Hand Thread

7. Material: Stainless Steel

8. Material Grade: A2 Stainless Steel

9. Coating: Uncoated

10. Standards and Specifications: DIN 936

This file and any associated information and specifications are provided for reference and evaluation purposes only and is subject to change without notice. Aspen Fasteners Inc. makes

SCALE 1.800

PRODUCT NAME M14-2.0 DIN 936, Metric, Hex Jam Thin Nuts, A2 Stainless Steel

PART NUMBER: ME582-1420X8X22

UNIT METRIC

**ISSUED** 2023-11-23

SHEET 1 of 1