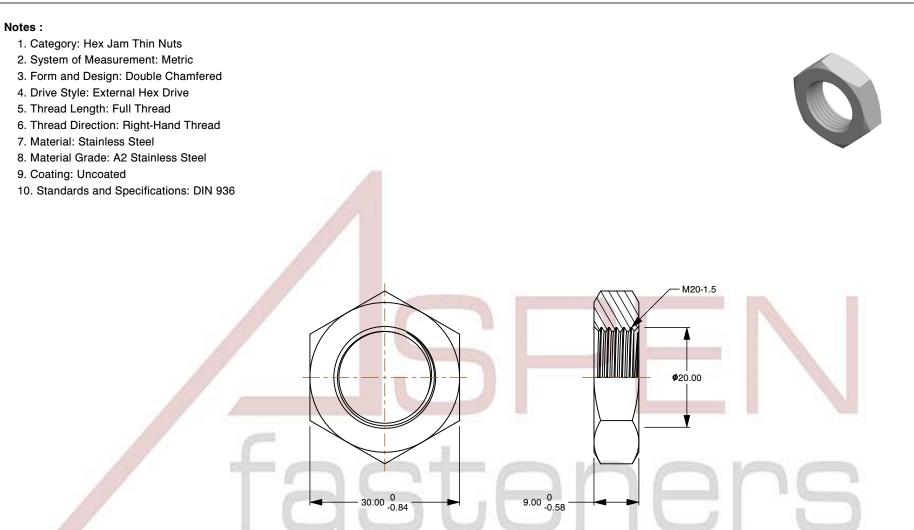

| PRODUCT NAME<br>M20-1.5 DIN 936, Metric, Hex Jam Thin Nuts,<br>A2 Stainless Steel | UNIT<br>METRIC       |
|-----------------------------------------------------------------------------------|----------------------|
|                                                                                   | ISSUED<br>2023-11-23 |
| PART NUMBER: ME582-2015X9X30                                                      | SHEET 1 of 1         |