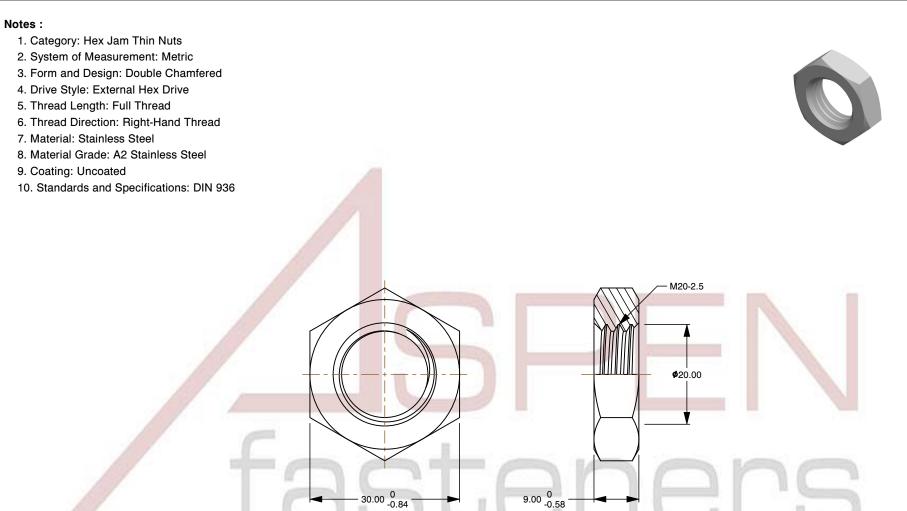

| PRODUCT NAME<br>M20-2.5 DIN 936, Metric, Hex Jam Thin Nuts,<br>A2 Stainless Steel | UNIT<br>METRIC       |
|-----------------------------------------------------------------------------------|----------------------|
|                                                                                   | ISSUED<br>2023-11-23 |
| PART NUMBER: ME582-2025X9X30                                                      | SHEET 1 of 1         |