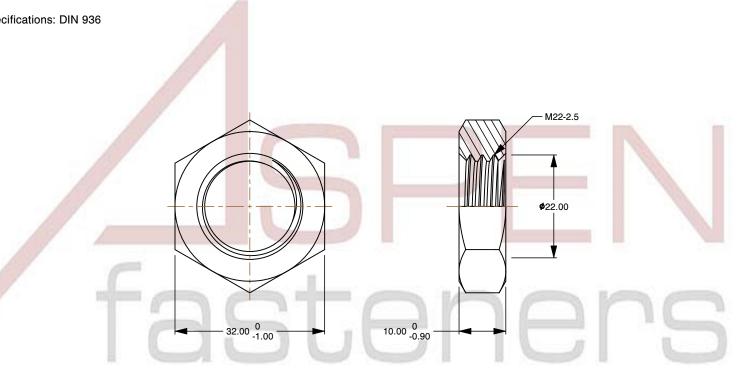

## Notes:

1. Category: Hex Jam Thin Nuts

2. System of Measurement: Metric

3. Form and Design: Double Chamfered

4. Drive Style: External Hex Drive

5. Thread Length: Full Thread

6. Thread Direction: Right-Hand Thread

7. Material: Stainless Steel

8. Material Grade: A2 Stainless Steel

9. Coating: Uncoated

10. Standards and Specifications: DIN 936

This file and any associated information and specifications are provided for reference and evaluation purposes only and is subject to change without notice. Aspen Fasteners Inc. makes

SCALE 1.237

PRODUCT NAME
M22-2.5 DIN 936, Metric, Hex Jam Thin Nuts,
A2 Stainless Steel

PART NUMBER: ME582-2225X10X32

UNIT METRIC

ISSUED 2023-11-23

SHEET 1 of 1