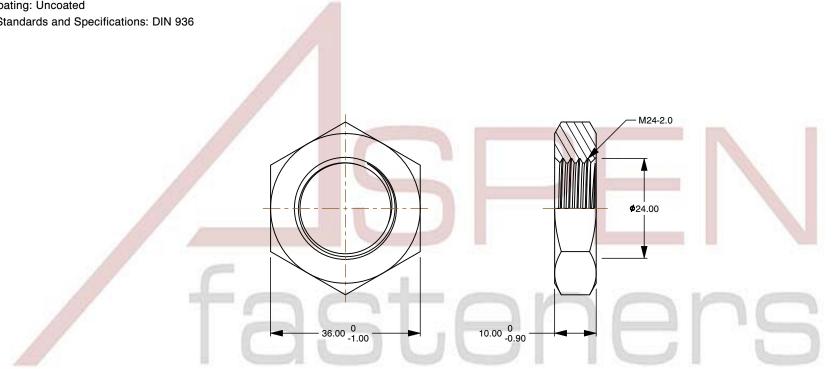

## Notes:

1. Category: Hex Jam Thin Nuts

2. System of Measurement: Metric

3. Form and Design: Double Chamfered

4. Drive Style: External Hex Drive

5. Thread Length: Full Thread

6. Thread Direction: Right-Hand Thread

7. Material: Stainless Steel

8. Material Grade: A2 Stainless Steel

9. Coating: Uncoated

10. Standards and Specifications: DIN 936

This file and any associated information and specifications are provided for reference and evaluation purposes only and is subject to change without notice. Aspen Fasteners Inc. makes

SCALE 1.100

PRODUCT NAME M24-2.0 DIN 936, Metric, Hex Jam Thin Nuts, A2 Stainless Steel

PART NUMBER: ME582-2420X10X36

UNIT METRIC

**ISSUED** 2023-11-23

SHEET 1 of 1