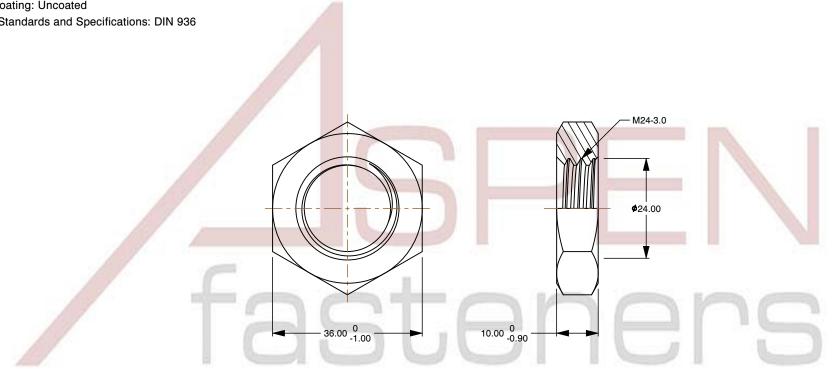

## Notes:

1. Category: Hex Jam Thin Nuts

2. System of Measurement: Metric

3. Form and Design: Double Chamfered

4. Drive Style: External Hex Drive

5. Thread Length: Full Thread

6. Thread Direction: Right-Hand Thread

7. Material: Stainless Steel

8. Material Grade: A2 Stainless Steel

9. Coating: Uncoated

10. Standards and Specifications: DIN 936

This file and any associated information and specifications are provided for reference and evaluation purposes only and is subject to change without notice. Aspen Fasteners Inc. makes

SCALE 1.100

PRODUCT NAME M24-3.0 DIN 936, Metric, Hex Jam Thin Nuts, A2 Stainless Steel

PART NUMBER: ME582-2430X10X36

UNIT METRIC

**ISSUED** 2023-11-23

SHEET 1 of 1