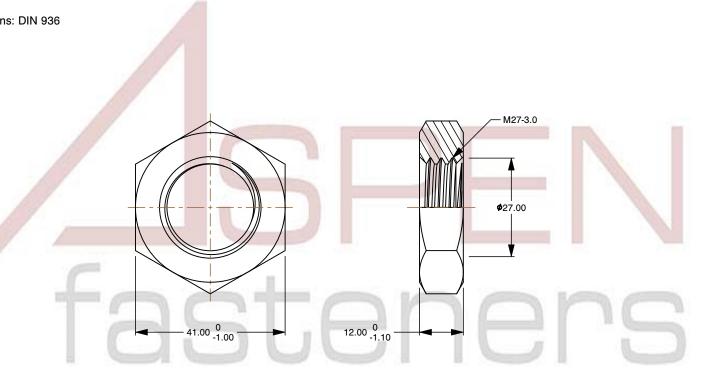

## Notes:

1. Category: Hex Jam Thin Nuts

2. System of Measurement: Metric

3. Form and Design: Double Chamfered

4. Drive Style: External Hex Drive

5. Thread Length: Full Thread

6. Thread Direction: Right-Hand Thread

7. Material: Stainless Steel

8. Material Grade: A2 Stainless Steel

9. Coating: Uncoated

10. Standards and Specifications: DIN 936

This file and any associated information and specifications are provided for reference and evaluation purposes only and is subject to change without notice. Aspen Fasteners Inc. makes

SCALE 0.966

PRODUCT NAME
M27-3.0 DIN 936, Metric, Hex Jam Thin Nuts,
A2 Stainless Steel

PART NUMBER: ME582-2730X12X41

UNIT METRIC

ISSUED 2023-11-23

SHEET 1 of 1