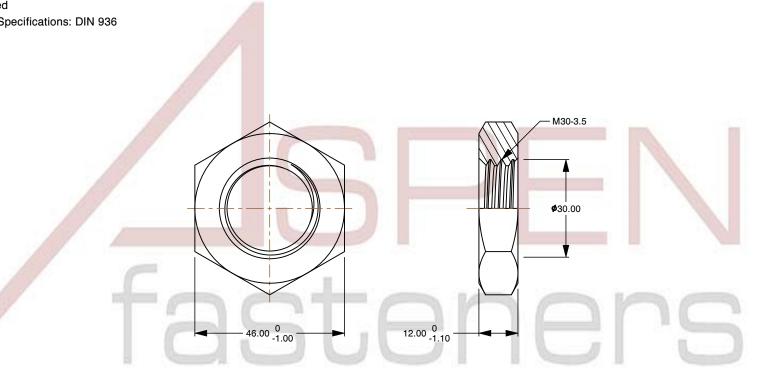

SCALE 0.861

M30-3.5 DIN 936, Metric, Hex Jam Thin Nuts, A2 Stainless Steel

PRODUCT NAME

PART NUMBER: ME582-3035X12X46

UNIT METRIC

**ISSUED** 2023-11-23

SHEET 1 of 1