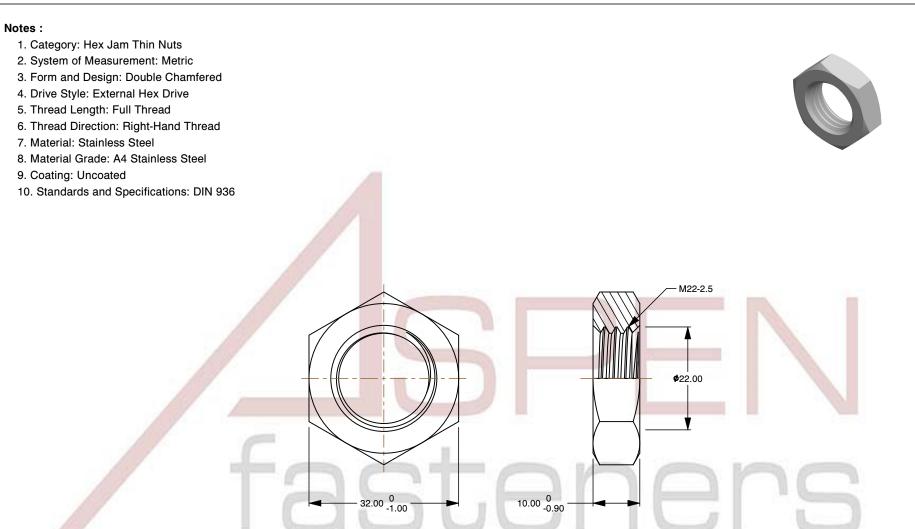

| PRODUCT NAME<br>M22-2.5 DIN 936, Metric, Hex Jam Thin Nuts,<br>A4 Stainless Steel | UNIT<br>METRIC       |
|-----------------------------------------------------------------------------------|----------------------|
|                                                                                   | ISSUED<br>2023-11-23 |
| PART NUMBER: ME584-2225X10X32                                                     | SHEET 1 of 1         |