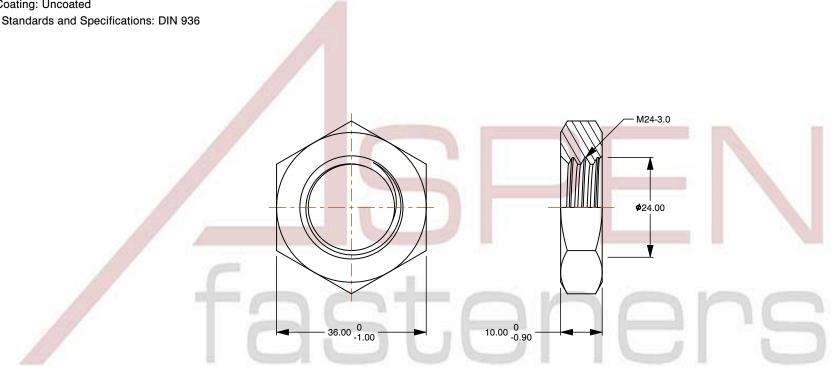

## Notes:

1. Category: Hex Jam Thin Nuts

2. System of Measurement: Metric

3. Form and Design: Double Chamfered

4. Drive Style: External Hex Drive

5. Thread Length: Full Thread

6. Thread Direction: Right-Hand Thread

7. Material: Stainless Steel

8. Material Grade: A4 Stainless Steel

9. Coating: Uncoated

10. Standards and Specifications: DIN 936

This file and any associated information and specifications are provided for reference and evaluation purposes only and is subject to change without notice. Aspen Fasteners Inc. makes

SCALE 1.100

PRODUCT NAME M24-3.0 DIN 936, Metric, Hex Jam Thin Nuts, A4 Stainless Steel

PART NUMBER: ME584-2430X10X36

UNIT METRIC

**ISSUED** 2023-11-23

SHEET 1 of 1