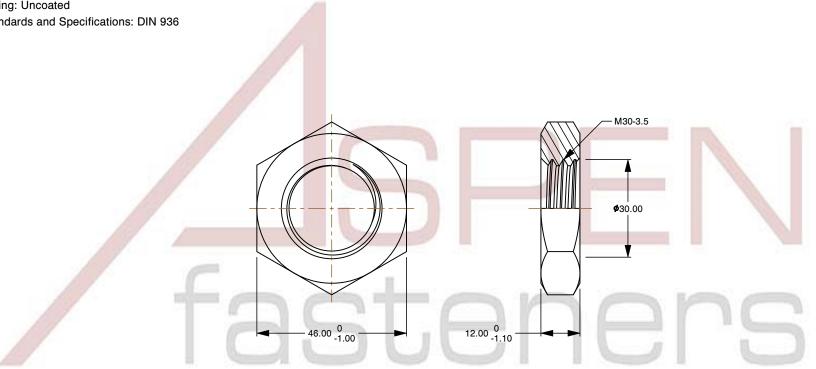

## Notes:

1. Category: Hex Jam Thin Nuts

2. System of Measurement: Metric

3. Form and Design: Double Chamfered

4. Drive Style: External Hex Drive

5. Thread Length: Full Thread

6. Thread Direction: Right-Hand Thread

7. Material: Stainless Steel

8. Material Grade: A4 Stainless Steel

9. Coating: Uncoated

10. Standards and Specifications: DIN 936

This file and any associated information and specifications are provided for reference and evaluation purposes only and is subject to change without notice. Aspen Fasteners Inc. makes

SCALE 0.861

PRODUCT NAME

M30-3.5 DIN 936, Metric, Hex Jam Thin Nuts,

A4 Stainless Steel

PART NUMBER: ME584-3035X12X46

UNIT METRIC

**ISSUED** 2023-11-23

SHEET 1 of 1