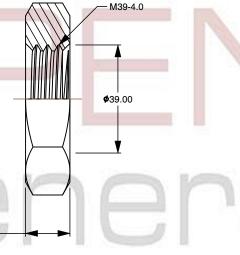

60.00 <sup>0</sup>-1.20

This document is the property of Aspen Fasteners Inc. and the information it contains may not be reproduced, disclosed, or shared with any third party without the expressed written permission of Aspen Fasteners Inc.

16.00 1

| PRODUCT NAME<br>M39-4.0 DIN 936, Metric, Hex Jam Thin Nuts,<br>A4 Stainless Steel | UNIT<br>METRIC       |
|-----------------------------------------------------------------------------------|----------------------|
|                                                                                   | ISSUED<br>2023-11-23 |
| PART NUMBER: ME584-3940X16X60                                                     | SHEET 1 of 1         |