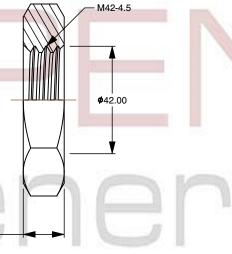

65.00 0 -1.90

> This document is the property of Aspen Fasteners Inc. and the information it contains may not be reproduced, disclosed, or shared with any third party without the expressed written permission of Aspen Fasteners Inc. . SCALE 0.677

16.00 <sup>0</sup> -1.10

| PRODUCT NAME<br>M42-4.5 DIN 936, Metric, Hex Jam Thin Nuts,<br>A4 Stainless Steel | UNIT<br>METRIC       |
|-----------------------------------------------------------------------------------|----------------------|
|                                                                                   | ISSUED<br>2023-11-23 |
| PART NUMBER: ME584-4245X16X65                                                     | SHEET 1 of 1         |