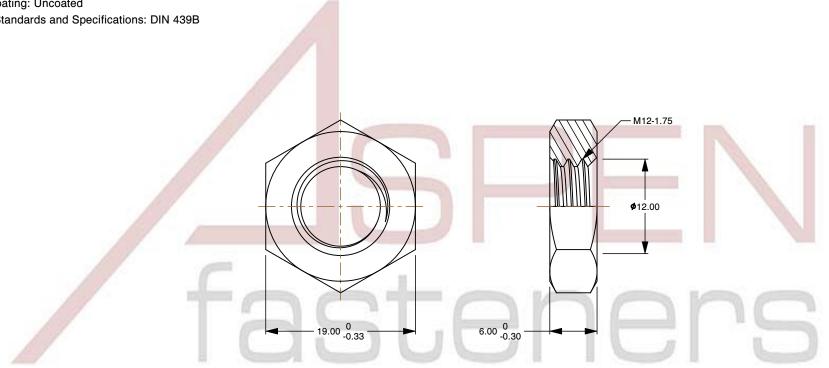

## Notes:

1. Category: Hex Jam Thin Nuts

2. System of Measurement: Metric

3. Form and Design: Double Chamfered

4. Drive Style: External Hex Drive

5. Thread Length: Full Thread

6. Thread Direction: Left-Hand Thread

7. Material: Stainless Steel

8. Material Grade: A2 Stainless Steel

9. Coating: Uncoated

10. Standards and Specifications: DIN 439B

This file and any associated information and specifications are provided for reference and evaluation purposes only and is subject to change without notice. Aspen Fasteners Inc. makes

SCALE 2.084

PRODUCT NAME M12-1.75 DIN 439B, Metric, Hex Jam Thin Nuts, Left-Hand Thread, A2 Stainless Steel

PART NUMBER: ME585-12175X6X19

UNIT METRIC

**ISSUED** 2023-11-23

SHEET 1 of 1