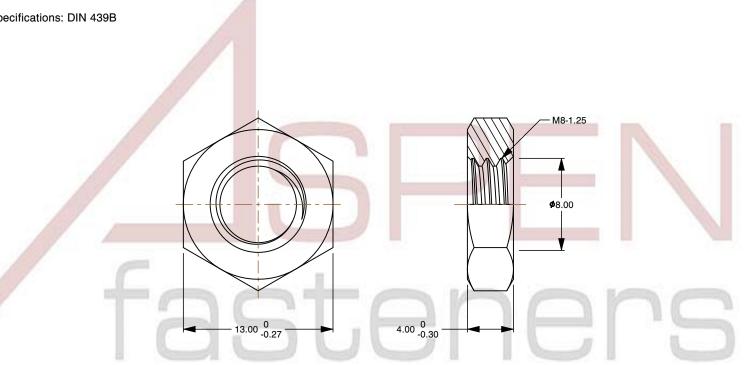

## Notes:

1. Category: Hex Jam Thin Nuts

2. System of Measurement: Metric

3. Form and Design: Double Chamfered

4. Drive Style: External Hex Drive

5. Thread Length: Full Thread

6. Thread Direction: Left-Hand Thread

7. Material: Stainless Steel

8. Material Grade: A2 Stainless Steel

9. Coating: Uncoated

10. Standards and Specifications: DIN 439B

This file and any associated information and specifications are provided for reference and evaluation purposes only and is subject to change without notice. Aspen Fasteners Inc. makes

SCALE 3.046

PRODUCT NAME M8-1.25 DIN 439B, Metric, Hex Jam Thin

Nuts, Left-Hand Thread, A2 Stainless Steel

PART NUMBER: ME585-8125X4X13

UNIT METRIC

**ISSUED** 2023-11-23

SHEET 1 of 1