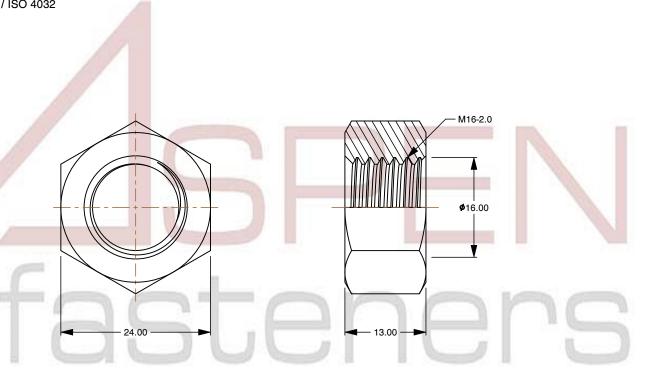

SCALE 1.650

PRODUCT NAME
M16-2.0 DIN 934 / ISO 4032, Metric,
Hex Finished Nuts, A2-70 Stainless Steel

PART NUMBER: ME588-1620X13X24

UNIT METRIC

ISSUED 2023-11-23

SHEET 1 of 1