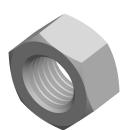

- 1. Category: Hex Finished Nuts
- 2. System of Measurement: Metric
- 3. Drive Style: External Hex Drive
- 4. Thread Length: Full Thread
- 5. Thread Direction: Right-Hand Thread
- 6. Material: Stainless Steel
- 7. Material Grade: A2-70 Stainless Steel
- 8. Coating: Uncoated
- 9. Standards and Specifications: DIN 934 / ISO 4032

30.00

This document is the property of Aspen Fasteners Inc. and the information it contains may not be reproduced, disclosed, or shared with any third party without the expressed written permission of Aspen Fasteners Inc. SCALE 1.466

| PRODUCT NAME<br>M20-2.5 DIN 934 / ISO 4032, Metric,<br>Hex Finished Nuts, A2-70 Stainless Steel | UNIT<br>METRIC       |
|-------------------------------------------------------------------------------------------------|----------------------|
|                                                                                                 | ISSUED<br>2023-11-23 |
| PART NUMBER: ME588-2025X16X30                                                                   | SHEET 1 of 1         |