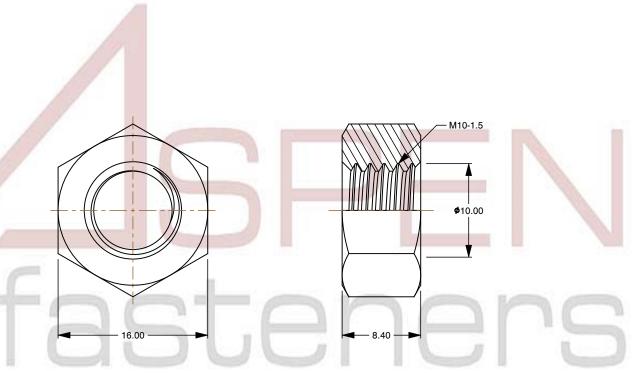

## Notes:

1. Category: Hex Finished Nuts

2. System of Measurement: Metric

3. Drive Style: External Hex Drive

4. Thread Length: Full Thread

5. Thread Direction: Right-Hand Thread

6. Material: Stainless Steel

7. Material Grade: A2-70 Stainless Steel

8. Coating: Uncoated

9. Standards and Specifications: ISO 4032

This file and any associated information and specifications are provided for reference and evaluation purposes only and is subject to change without notice. Aspen Fasteners Inc. makes

SCALE 2.475

PRODUCT NAME
M10-1.5 ISO 4032, Metric, Hex Finished
Nuts, A2-70 Stainless Steel

PART NUMBER: ME589-1015X84X16

UNIT METRIC

ISSUED 2023-11-23

SHEET 1 of 1