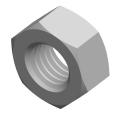

SCALE 1.800

PRODUCT NAME M14-2.0 DIN 934 / ISO 4032, Metric, Hex Finished Nuts, A2-80 Stainless Steel

PART NUMBER: ME590-1420X11X22

UNIT METRIC

ISSUED 2023-11-23

SHEET 1 of 1