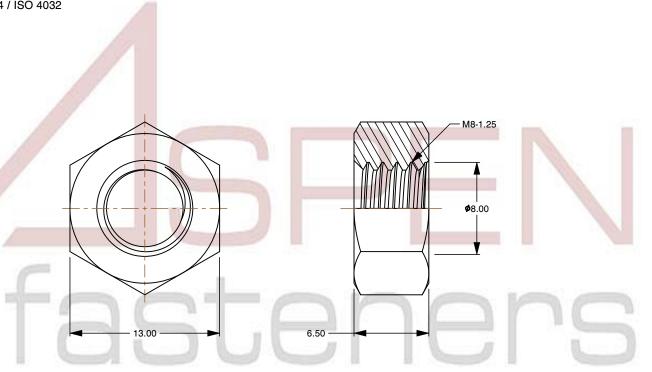

SCALE 3.046

PRODUCT NAME
M8-1.25 DIN 934 / ISO 4032, Metric,
Hex Finished Nuts, A2-80 Stainless Steel

PART NUMBER: ME590-8125X65X13

UNIT METRIC

ISSUED 2023-11-23

SHEET 1 of 1