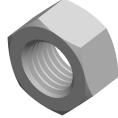

SCALE 1.466

PRODUCT NAME
M20-2.5 DIN 934 / ISO 4032, Metric,
Hex Finished Nuts, A4-70 Stainless Steel

PART NUMBER: ME591-2025X16X30

UNIT METRIC

ISSUED 2023-11-23

SHEET 1 of 1