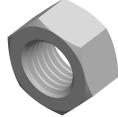

SCALE 1.466

PRODUCT NAME
M20-2.5 DIN 934 / ISO 4032, Metric,
Hex Finished Nuts, A4-80 Stainless Steel

PART NUMBER: ME592-2025X16X30

UNIT METRIC

ISSUED 2023-11-23

SHEET 1 of 1