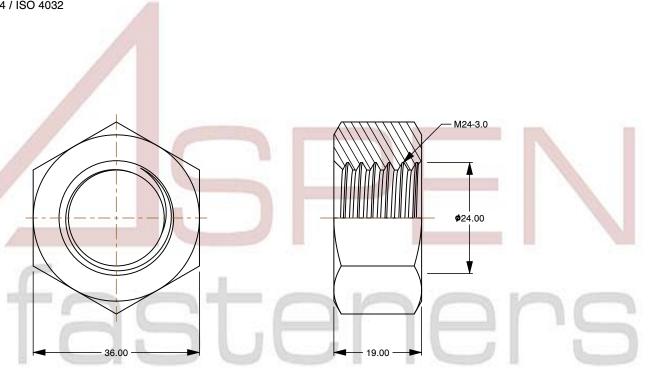

SCALE 1.222

PRODUCT NAME
M24-3.0 DIN 934 / ISO 4032, Metric,
Hex Finished Nuts, A4-80 Stainless Steel

PART NUMBER: ME592-2430X19X36

UNIT METRIC

ISSUED 2023-11-23

SHEET 1 of 1