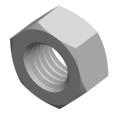

SCALE 3.600

PRODUCT NAME
M7-1.0 DIN 934 / ISO 4032, Metric,
Hex Finished Nuts, A4-80 Stainless Steel

PART NUMBER: ME592-710X55X11

UNIT METRIC

ISSUED 2023-11-23

SHEET 1 of 1