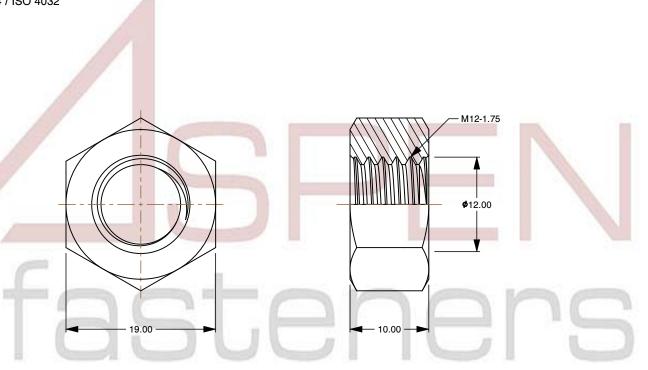

SCALE 2.084

PRODUCT NAME
M12-1.75 DIN 934 / ISO 4032, Metric,
Hex Finished Nuts, Left-Hand Thread,
A2-70 Stainless Steel

PART NUMBER: ME595-12175X10X19

UNIT METRIC

ISSUED 2023-11-23

SHEET 1 of 1