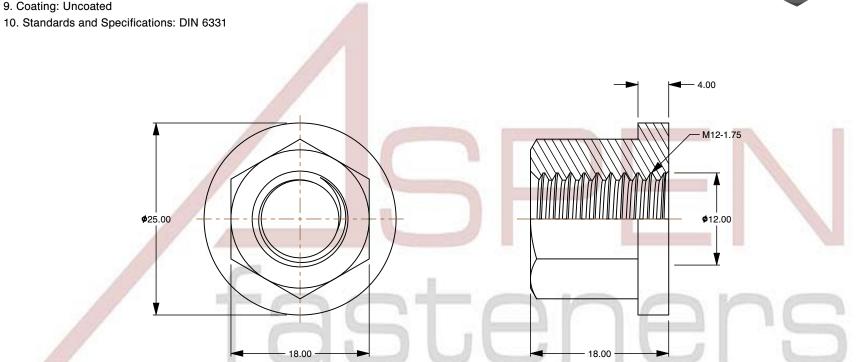

## Notes:

1. Category: Hex High Nuts with Collar

2. System of Measurement: Metric

3. Form and Design: Length 1.5 X Diameter

4. Drive Style: External Hex Drive

5. Thread Length: Full Thread

6. Thread Direction: Right-Hand Thread

7. Material: Stainless Steel

8. Material Grade: A2 Stainless Steel

9. Coating: Uncoated

This file and any associated information and specifications are provided for reference and evaluation purposes only and is subject to change without notice. Aspen Fasteners Inc. makes

SCALE 2.032

PRODUCT NAME M12-1.75 DIN 6331, Metric, Hex High Nuts with Collar, Length 1.5 X Diameter, A2 Stainless Steel

PART NUMBER: ME599-12175X18X25X18

UNIT METRIC

**ISSUED** 2023-11-23

SHEET 1 of 1